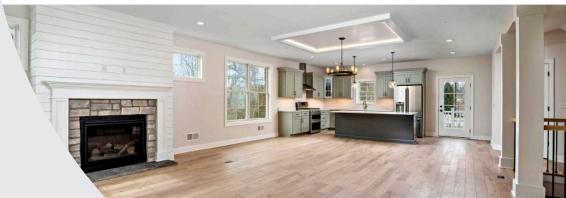

#### Other Interior\*

Fireplace in great room

#### Basement\*

- Finished basement
- Walkout patio from the finished basement area